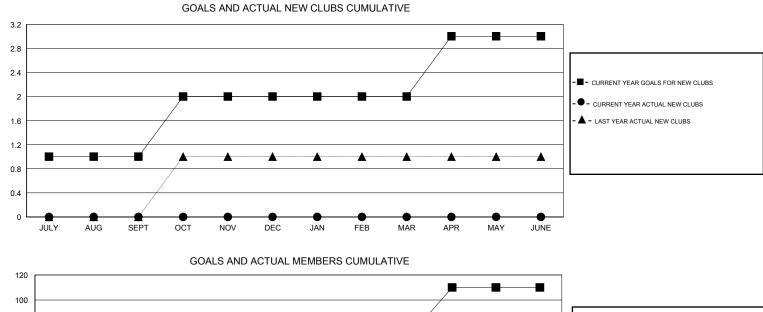

## GMT: JERRY SMITH

| LOCATION OHIO |
|---------------|
|---------------|

|               |                  | Clubs            |                  |                  | Members               |                    |                                     |                    |                  |  |
|---------------|------------------|------------------|------------------|------------------|-----------------------|--------------------|-------------------------------------|--------------------|------------------|--|
|               | RESUL            | TS FOR 2014-2015 |                  |                  | RESULTS FOR 2014-2015 |                    |                                     |                    |                  |  |
| QUARTER       | NEW CLUB<br>GOAL | NEW CLUBS        | DROPPED<br>CLUBS | NET<br>GAIN/LOSS | QUARTER               | NEW MEMBER<br>GOAL | CHARTER AND<br>NEW MEMBERS<br>ADDED | DROPPED<br>MEMBERS | NET<br>GAIN/LOSS |  |
| JULY/AUG/SEPT | 1                | 0                | 0                | 0                | JULY/AUG/SEPT         | 35                 | 28                                  | 60                 | -32              |  |
| OCT/NOV/DEC   | 1                | 0                | 1                | -1               | OCT/NOV/DEC           | 40                 | 41                                  | 41                 | 0                |  |
| JAN/FEB/MAR   | 0                | 0                | 0                | 0                | JAN/FEB/MAR           | -5                 | 0                                   | 0                  | 0                |  |
| APR/MAY/JUNE  | 1                | 0                | 0                | 0                | APR/MAY/JUNE          | 40                 | 0                                   | 0                  | 0                |  |