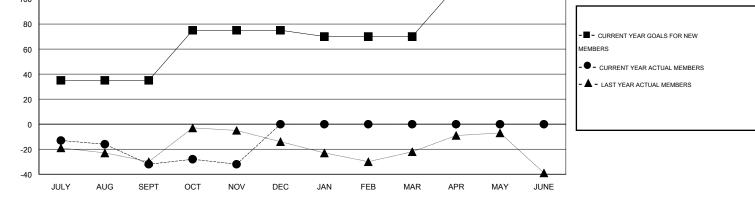

## GMT: JERRY SMITH

| LOCATION OHIO |
|---------------|
|---------------|

|               |                  | Clubs            |                  |                  | Members               |                    |                                     |                    |                  |  |
|---------------|------------------|------------------|------------------|------------------|-----------------------|--------------------|-------------------------------------|--------------------|------------------|--|
|               | RESUL            | TS FOR 2014-2015 |                  |                  | RESULTS FOR 2014-2015 |                    |                                     |                    |                  |  |
| QUARTER       | NEW CLUB<br>GOAL | NEW CLUBS        | DROPPED<br>CLUBS | NET<br>GAIN/LOSS | QUARTER               | NEW MEMBER<br>GOAL | CHARTER AND<br>NEW MEMBERS<br>ADDED | DROPPED<br>MEMBERS | NET<br>GAIN/LOSS |  |
| JULY/AUG/SEPT | 1                | 0                | 0                | 0                | JULY/AUG/SEPT         | 35                 | 28                                  | 60                 | -32              |  |
| OCT/NOV/DEC   | 1                | 0                | 1                | -1               | OCT/NOV/DEC           | 40                 | 41                                  | 41                 | 0                |  |
| JAN/FEB/MAR   | 0                | 0                | 0                | 0                | JAN/FEB/MAR           | -5                 | 0                                   | 0                  | 0                |  |
| APR/MAY/JUNE  | 1                | 0                | 0                | 0                | APR/MAY/JUNE          | 40                 | 0                                   | 0                  | 0                |  |